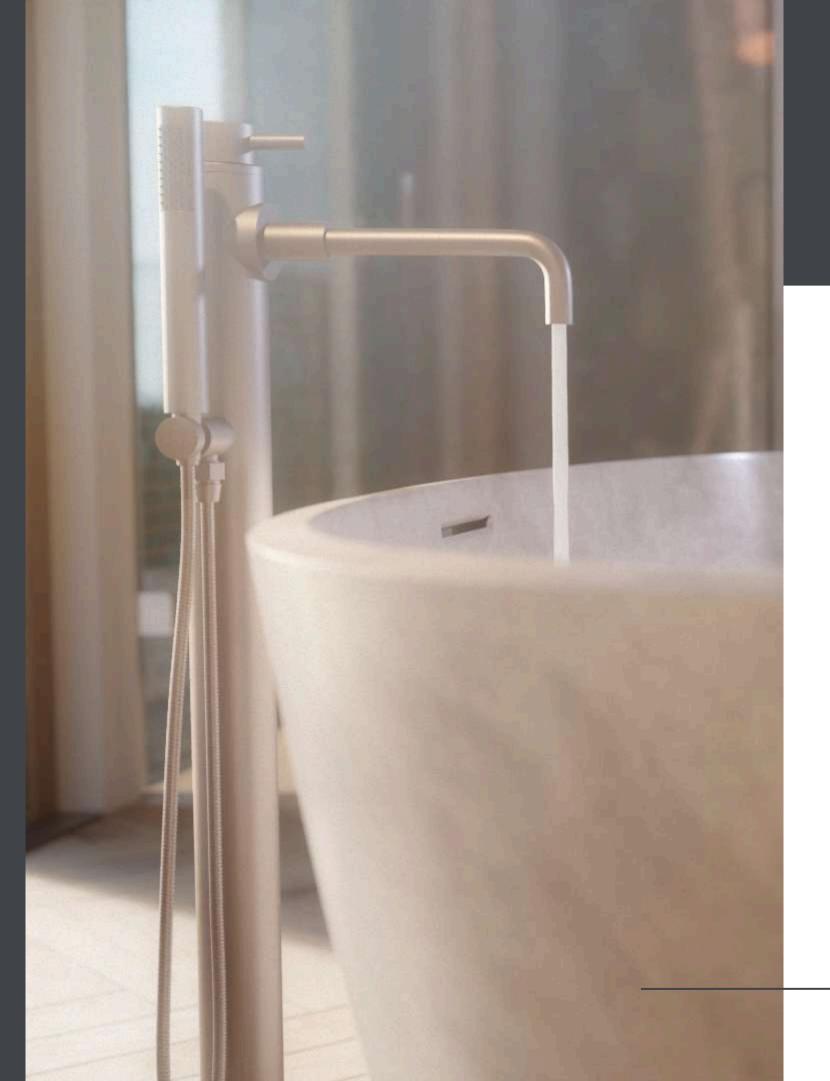

#### Bathroom fittings

<u>RITMONIO Diametro35</u> (or similar)

A successful silhouette with a clear and unique line.