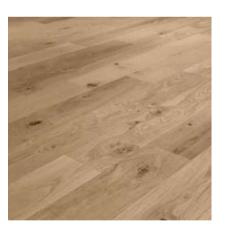

#### **Apartment Flooring**

- Oak maxi plank wood flooring
- 12 cm TEAK plank wood flooring
- MARAZZI model "<u>large resin look white saten</u>" large format tile 120 x 120