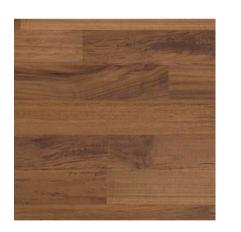

#### **Apartment Flooring**

- Oak maxi plank wood flooring
- 12 cm TEAK plank wood flooring
- MARAZZI model "<u>large resin look white saten</u>" large format tile 120 x 120