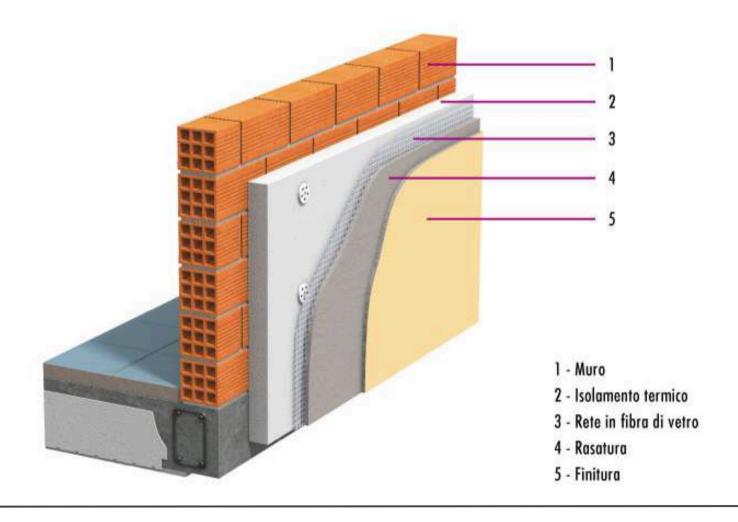

#### **External Insulation**

Thermal insulation of façade including finishing with a frattaged paste.