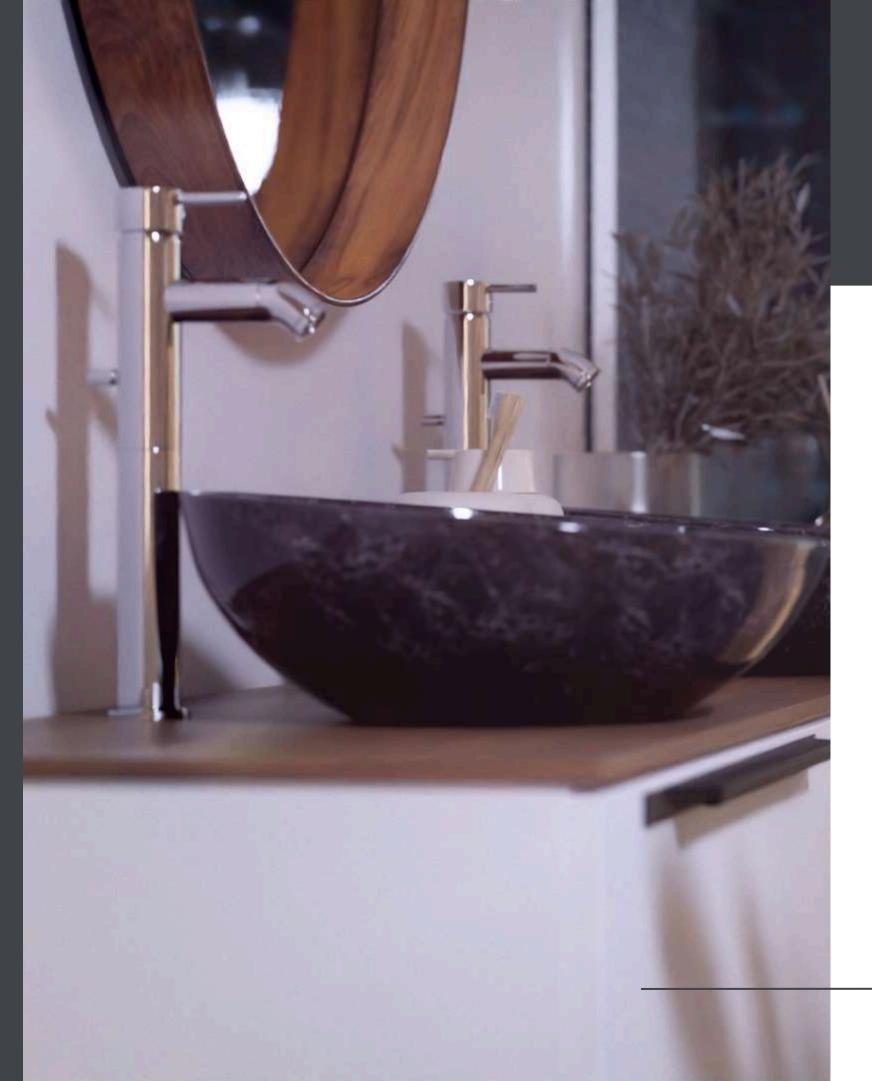

#### Bathroom fittings

<u>RITMONIO Diametro35</u> (or similar)

A successful silhouette with a clear and unique line.