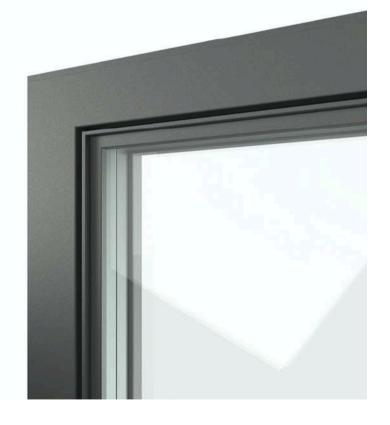

#### Windows Frames

FINSTRAL Ferro Line/Nova Line

The wood and aluminium (internal wood and external aluminium) casement and sliding doors and windows will have a lacquered finish with RAL to be defined.

The glass will be laminated to meet the requirements of the energy calculation.

Sliding and flap openings.