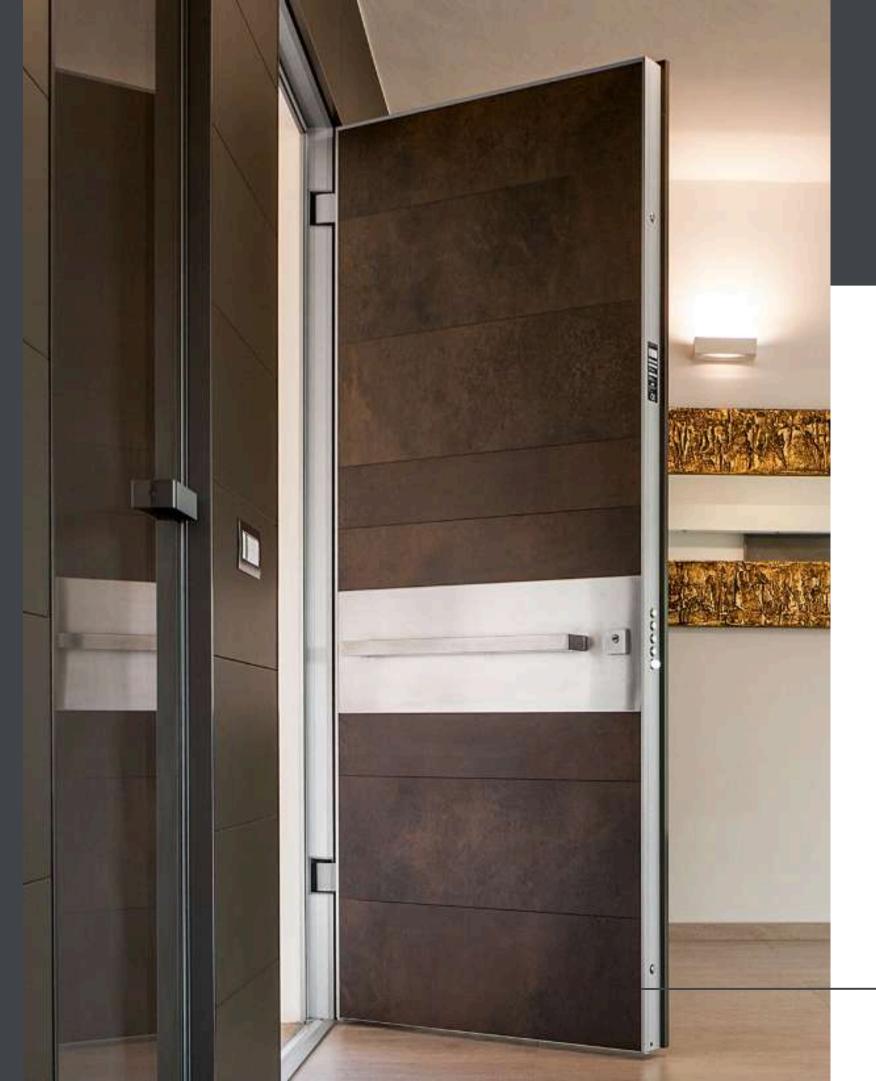

#### Safety doors

OIKOS <u>Tekno</u> is the safety door with concealed hinges characterized by high-end performance and El 9O or El12O fire resistance.

internal finishes white, external black as the windows frames.