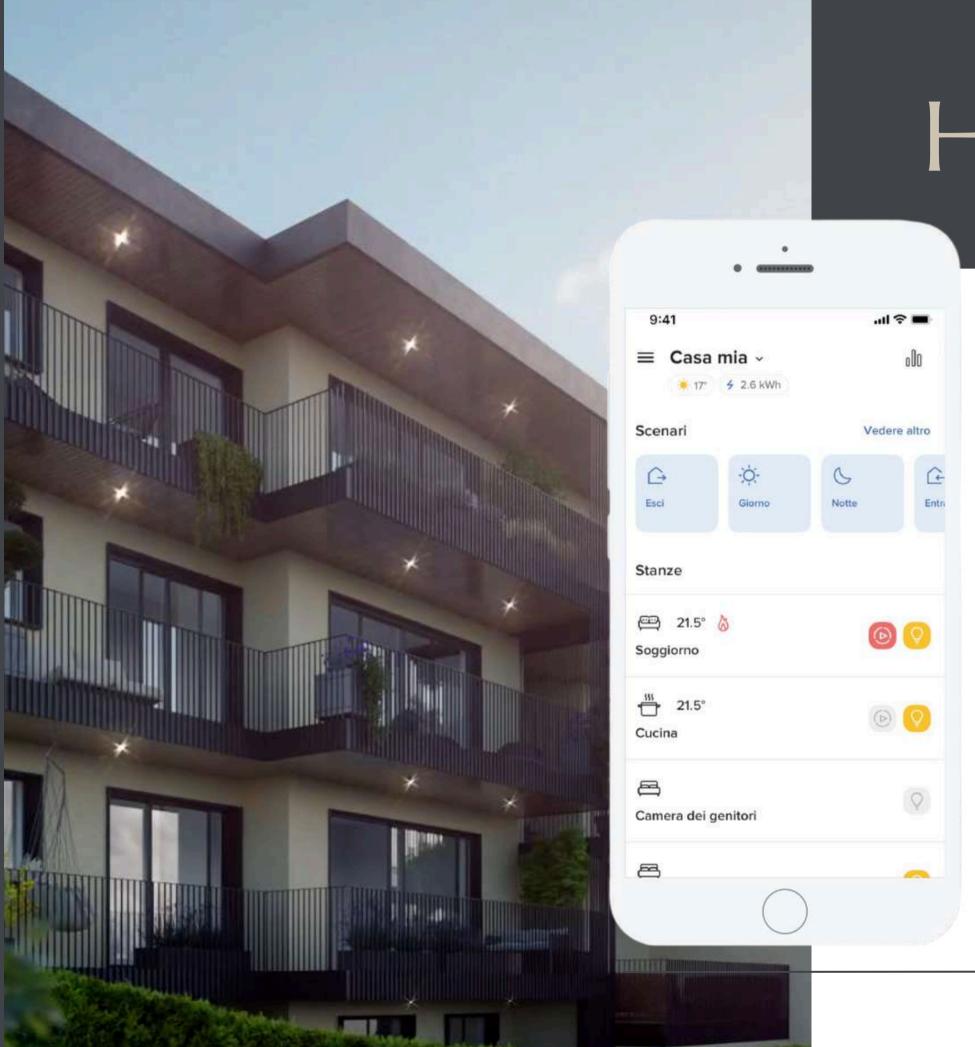

#### Lights & Home Automation

Each apartment will be equipped with a home automation system with the possibility of being expanded or modified for new functions.

Home automation system will allow:

<u>Lighting automation</u>: activates the switching on and off of lights, either single, group, or general.

<u>Automation management</u>: manages shutter closing and opening.

Heating regulation

<u>www.pisanidossi5.com</u>