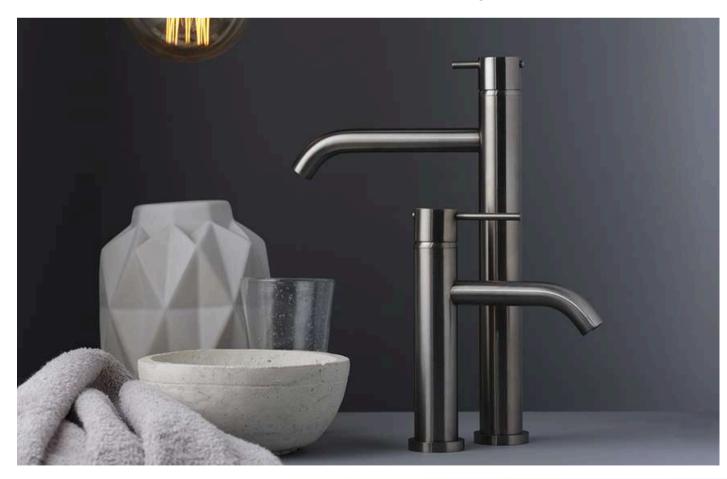

#### Bathroom fittings

<u>RITMONIO Diametro35</u> (or similar)

A successful silhouette with a clear and unique line.