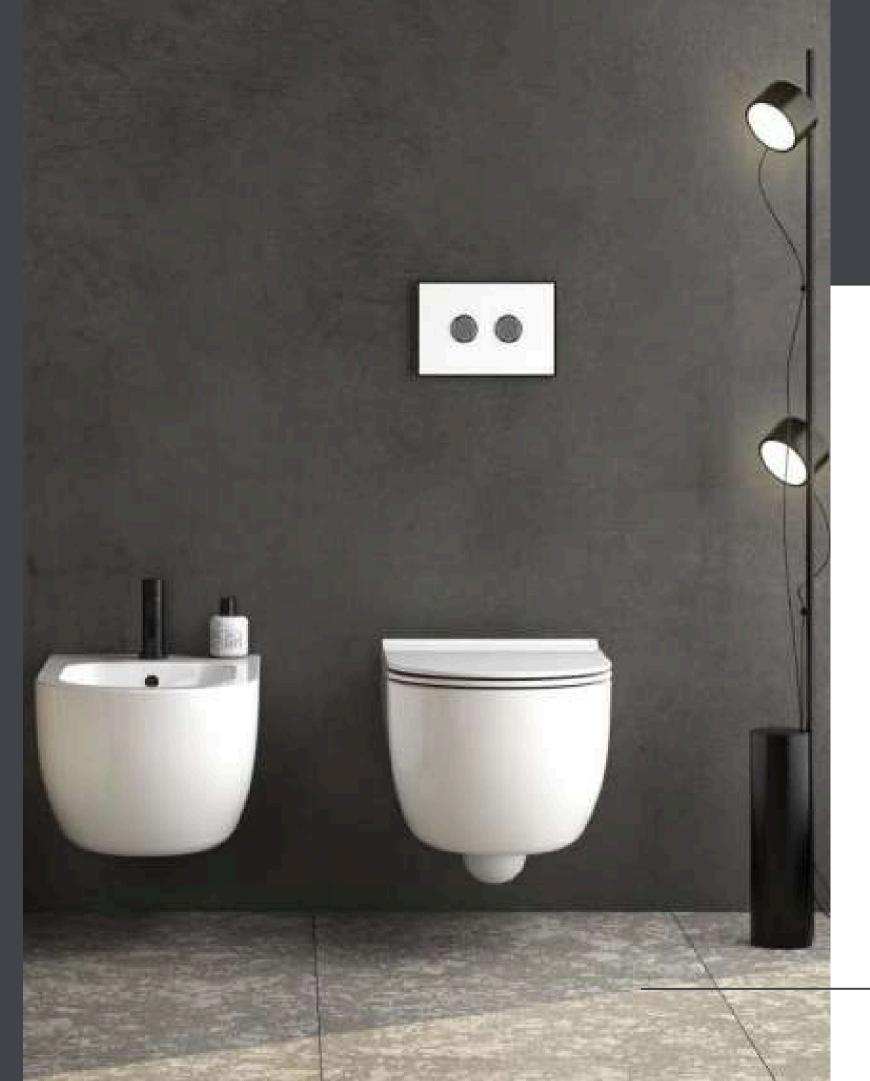

## Bathroom and Heating

#### Sanitary fixtures

Wall hang wc and bidet CERAMICA GLOBO Collezione Mode (or similar)

Contemporary, versatile, featuring washbasins with integrated ceramic side countertops and floor-mounted and wall-hung sanitary ware, it furnishes the most intimate room in the home with style and discretion. Also available in matt white.