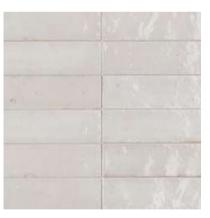

#### Bathroom Walls

- Large format tiles brand MIRAGE model <u>"CLAY CLO1 Calm"</u> or <u>"CLAY CLO6 Shy"</u> 20x80 cm
- MARAZZI model "<u>large resin look white saten</u>" large format tile 120x120 cm
- MARAZZI brand tiles model <u>"LUME white Lux"</u> 6x24 cm